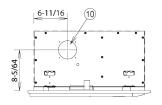

## **>>> Dimensions**

(Filter dimension) (20-55/64" × 9-31/64" × 15/32") \* One

Required installation space

ø4-118

03-15/16

For discharge duct detail (ø5-29/32)